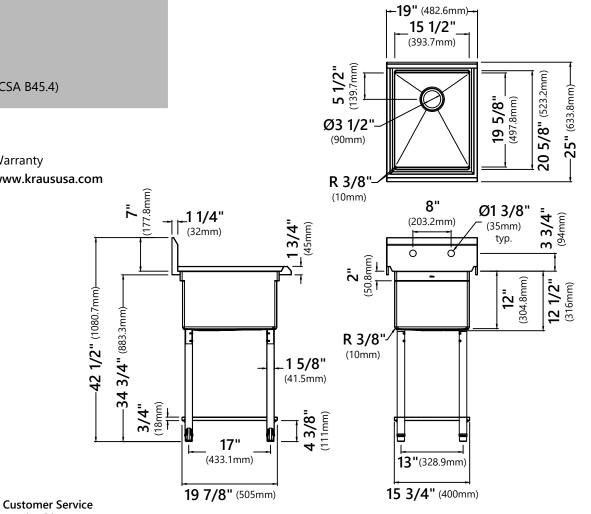

## Sink Dimensions

Overall Dimensions: 19" x 25" x 12 1/2" Bowl Dimensions: 15 1/2" x 19 5/8" x 12"

#### CODES/STANDARDS: Product Certification cUPC (ASME A112.19.3/CSA B45.4)

# Warranty

Kraus Limited Lifetime Warranty see website for details www.kraususa.com

Kraus USA Plumbing LLC Customer Service 1.800.775.0703 | customerservice@kraususa.com